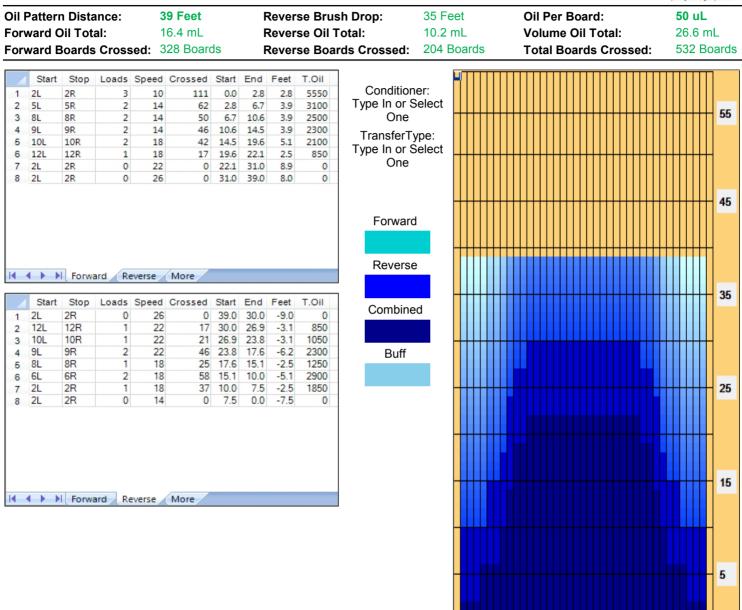

## 2016 CDYST Doubles





| Item             | 3L-7L:18L-18R        | 8L-12L:18L-18R      | 13L-17L:18L-18R     | 18L-18R:17R-13R                                        | 18L-18R:12R-8R      | 18L-18R:7R-3R        |
|------------------|----------------------|---------------------|---------------------|--------------------------------------------------------|---------------------|----------------------|
| Description      | Outside Track:Middle | Middle Track:Middle | Inside Track:Middle | MIddle: Inside Track                                   | Middle:Middle Track | Middle:Outside Track |
| rack Zone Ratio  | 3.33                 | 1.22                | 1                   | 1                                                      | 1.22                | 3.33                 |
| Forward O        | il Reverse Oil