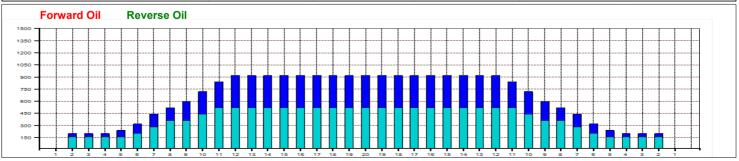

## 2016 CDYST Holiday Open

40 uL Oil Pattern Distance: 39 Feet 39 Feet Oil Per Board: **Reverse Brush Drop:** Forward Oil Total: 14.44 mL **Reverse Oil Total:** 9.76 mL Volume Oil Total: 24.2 mL Forward Boards Crossed: 361 Boards 244 Boards 605 Boards Reverse Boards Crossed: **Total Boards Crossed:** 