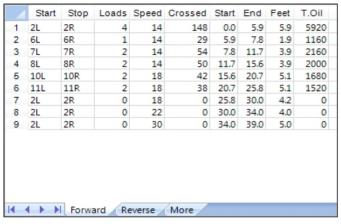

|    | Start | Stop | Loads | Speed | Crossed | Start | End  | Feet | T.Oil |
|----|-------|------|-------|-------|---------|-------|------|------|-------|
| 1  | 2L    | 2R   | 0     | 30    | 0       | 39.0  | 33.0 | -6.0 | (     |
| 2  | 12L   | 12R  | 2     | 22    | 34      | 33.0  | 26.8 | -6.2 | 1360  |
| 3  | 11L   | 11R  | 1     | 18    | 19      | 26.8  | 24.3 | -2.5 | 760   |
| 4  | 10L   | 10R  | 1     | 18    | 21      | 24.3  | 21.8 | -2.5 | 840   |
| 5  | 9L    | 9R   | 2     | 18    | 46      | 21.8  | 16.7 | -5.1 | 1840  |
| 6  | 7L    | 7R   | 1     | 18    | 27      | 16.7  | 14.2 | -2.5 | 1080  |
| 7  | 6L    | 6R   | 1     | 14    | 29      | 14.2  | 12.3 | -1.9 | 1160  |
| 8  | 5L    | 5R   | 1     | 14    | 31      | 12.3  | 10.4 | -1.9 | 1240  |
| 9  | 2L    | 2R   | 1     | 14    | 37      | 10.4  | 8.5  | -1.9 | 1480  |
| 10 | 2L    | 2R   | 0     | 14    | 0       | 8.5   | 0.0  | -8.5 | (     |
|    |       |      |       |       |         |       |      |      |       |