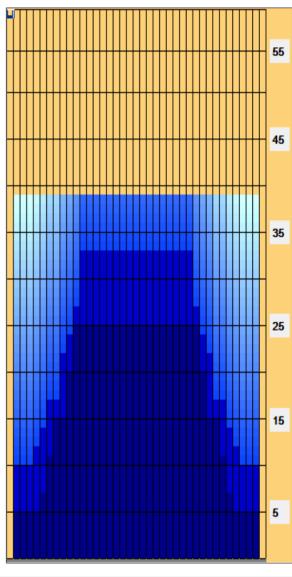

| Item             | 3L-7L:18L-18R        | 8L-12L:18L-18R      | 13L-17L:18L-18R     | 18L-18R:17R-13R      | 18L-18R:12R-8R      | 18L-18R:7R-3R        |
|------------------|----------------------|---------------------|---------------------|----------------------|---------------------|----------------------|
| Description      | Outside Track:Middle | Middle Track:Middle | Inside Track:Middle | MIddle: Inside Track | Middle:Middle Track | Middle:Outside Track |
| Track Zone Ratio | 3.29                 | 1.28                | 1                   | 1                    | 1.28                | 3.29                 |