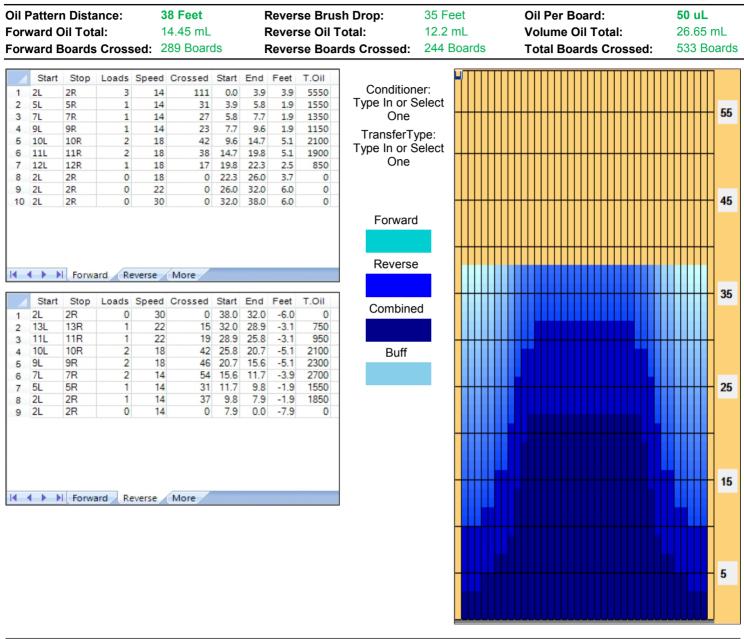

## 2017 CDYST Alpha Lanes

| Item                    | 3L-7L:18L-18R        | 8L-12L:18L-18R            | 13L-17L:18L-18R                       | 18L-18R:17R-13R      | 18L-18R:12R-8R      | 18L-18R:7R-3R        |
|-------------------------|----------------------|---------------------------|---------------------------------------|----------------------|---------------------|----------------------|
| Description             | Outside Track:Middle | Middle Track:Middle       | Inside Track:Middle                   | MIddle: Inside Track | Middle:Middle Track | Middle:Outside Track |
| Track Zone Ratio        | 3.62                 | 1.38                      | 1                                     | 1                    | 1.38                | 3.62                 |
| Forward Oil Reverse Oil |                      |                           |                                       |                      |                     |                      |
| 1350                    |                      |                           | · · · · · · · · · · · · · · · · · · · |                      |                     |                      |
| 1200                    |                      |                           | +++++++++                             | ····                 |                     | +                    |
| 1050                    |                      |                           |                                       |                      |                     | <u>+</u> +++         |
| 900 <b></b>             |                      |                           |                                       |                      |                     | ļ                    |
| 600                     |                      | <b>╶╶╏╶╶╶╝╌╶╝╌╝╌</b> ┛╌┛╴ |                                       | ┠╌┣╌┣╌┣╌┣╌┣╌         | -                   | +                    |
| 450                     |                      |                           |                                       |                      |                     | +++++                |
| 300                     |                      |                           |                                       |                      |                     |                      |
| 1 2 3                   | 4 5 6 7 8 9 10       | ) 11 12 13 14 15 16       | 17 18 19 20 19 18 1                   | 17 16 15 14 13 12 11 | 10 9 8 7 6 5        | 4 3 2 1              |