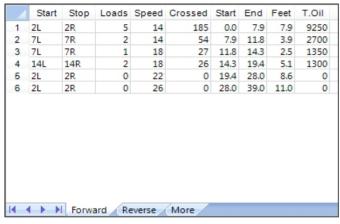

| Forward Reverse More |       |      |       |       |         |       |      |       |       |  |  |
|----------------------|-------|------|-------|-------|---------|-------|------|-------|-------|--|--|
| 4                    | Start | Stop | Loads | Speed | Crossed | Start | End  | Feet  | T.Oil |  |  |
| 1                    | 2L    | 2R   | 0     | 30    | 0       | 39.0  | 24.0 | -15.0 | 0     |  |  |
| 2                    | 14L   | 14R  | 1     | 18    | 13      | 24.0  | 21.5 | -2.5  | 650   |  |  |
| 3                    | 7L    | 7R   | 1     | 18    | 27      | 21.5  | 19.0 | -2.5  | 1350  |  |  |
| 4                    | 2L    | 2R   | 2     | 18    | 74      | 19.0  | 13.9 | -5.1  | 3700  |  |  |
| 5                    | 2L    | 2R   | 2     | 14    | 74      | 13.9  | 10.0 | -3.9  | 3700  |  |  |
| 6                    | 2L    | 2R   | 0     | 14    | 0       | 10.0  | 0.0  | -10.0 | 0     |  |  |
|                      |       |      |       |       |         |       |      |       |       |  |  |
|                      |       |      |       |       |         |       |      |       |       |  |  |