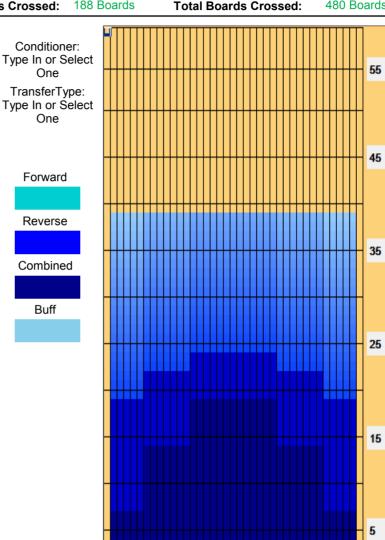

## 2017 CDYST Invitational #2

39 Feet 50 uL Oil Pattern Distance: 32 Feet Oil Per Board: **Reverse Brush Drop:** Forward Oil Total: 14.6 mL **Reverse Oil Total:** 9.4 mL **Volume Oil Total:** 24 mL Forward Boards Crossed: 292 Boards 188 Boards 480 Boards **Reverse Boards Crossed: Total Boards Crossed:** 