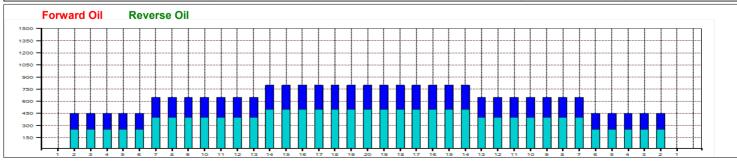

## 2017 CDYST Invitational #2

39 Feet 50 uL Oil Pattern Distance: 32 Feet Oil Per Board: **Reverse Brush Drop:** Forward Oil Total: 14.6 mL **Reverse Oil Total:** 9.4 mL **Volume Oil Total:** 24 mL Forward Boards Crossed: 292 Boards 188 Boards 480 Boards **Reverse Boards Crossed: Total Boards Crossed:** 

| Forward Reverse More |       |      |       |       |         |       |      |       |       |  |  |
|----------------------|-------|------|-------|-------|---------|-------|------|-------|-------|--|--|
| 4                    | Start | Stop | Loads | Speed | Crossed | Start | End  | Feet  | T.Oil |  |  |
| 1                    | 2L    | 2R   | 0     | 30    | 0       | 39.0  | 24.0 | -15.0 | 0     |  |  |
| 2                    | 14L   | 14R  | 1     | 18    | 13      | 24.0  | 21.5 | -2.5  | 650   |  |  |
| 3                    | 7L    | 7R   | 1     | 18    | 27      | 21.5  | 19.0 | -2.5  | 1350  |  |  |
| 4                    | 2L    | 2R   | 2     | 18    | 74      | 19.0  | 13.9 | -5.1  | 3700  |  |  |
| 5                    | 2L    | 2R   | 2     | 14    | 74      | 13.9  | 10.0 | -3.9  | 3700  |  |  |
| 6                    | 2L    | 2R   | 0     | 14    | 0       | 10.0  | 0.0  | -10.0 | 0     |  |  |
|                      |       |      |       |       |         |       |      |       |       |  |  |
|                      |       |      |       |       |         |       |      |       |       |  |  |