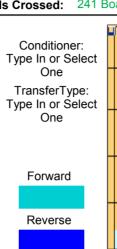

## **2018 CDYST Ultimate Eliminator**

37 Feet 37 Feet Oil Per Board: Oil Pattern Distance: **Reverse Brush Drop:** 45 uL **Forward Oil Total:** 13.455 mL **Reverse Oil Total:** 10.845 mL **Volume Oil Total:** 24.3 mL Forward Boards Crossed: 299 Boards **Reverse Boards Crossed:** 241 Boards 540 Boards **Total Boards Crossed:** 