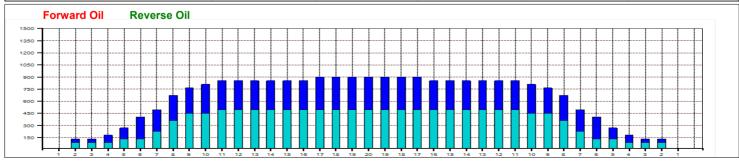

## **2018 CDYST Ultimate Eliminator**

37 Feet 37 Feet Oil Per Board: Oil Pattern Distance: **Reverse Brush Drop:** 45 uL **Forward Oil Total:** 13.455 mL **Reverse Oil Total:** 10.845 mL **Volume Oil Total:** 24.3 mL Forward Boards Crossed: 299 Boards **Reverse Boards Crossed:** 241 Boards 540 Boards **Total Boards Crossed:** 