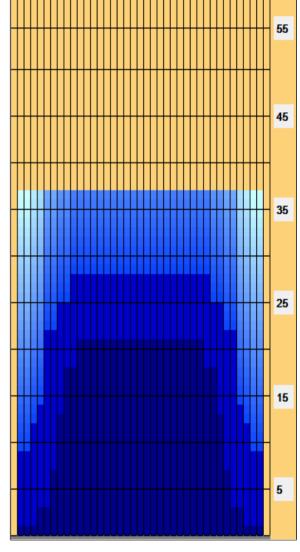

## **2018 CDYST Ultimate Eliminator**

37 Feet 37 Feet Oil Per Board: Oil Pattern Distance: **Reverse Brush Drop:** 45 uL **Forward Oil Total:** 13.455 mL **Reverse Oil Total:** 10.845 mL **Volume Oil Total:** 24.3 mL Forward Boards Crossed: 299 Boards **Reverse Boards Crossed:** 241 Boards 540 Boards **Total Boards Crossed:** 

|   | Start | Stop | Loads | Speed | Crossed | Start | End  | Feet | T.Oil |
|---|-------|------|-------|-------|---------|-------|------|------|-------|
| 1 | 2L    | 2R   | 2     | 14    | 74      | 0.0   | 1.9  | 1.9  | 3330  |
| 2 | 5L    | 5R   | 1     | 14    | 31      | 1.9   | 3.8  | 1.9  | 1395  |
| 3 | 7L    | 7R   | 2     | 14    | 54      | 3.8   | 7.7  | 3.9  | 2430  |
| 4 | 8L    | 8R   | 3     | 14    | 75      | 7.7   | 13.6 | 5.9  | 3375  |
| 5 | 9L    | 9R   | 2     | 18    | 46      | 13.6  | 18.7 | 5.1  | 2070  |
| 6 | 11L   | 11R  | 1     | 18    | 19      | 18.7  | 21.2 | 2.5  | 855   |
|   |       |      |       |       |         |       |      |      |       |
| 7 | 2L    | 2R   | 0     | 22    | 0       | 21.2  | 37.0 | 15.8 | 0     |
| 7 | 2L    | 2R   | 0     | 22    | 0       | 21.2  | 37.0 | 15.8 | 0     |

|   | Start | Stop | Loads | Speed | Crossed | Start | End  | Feet | T.Oil |
|---|-------|------|-------|-------|---------|-------|------|------|-------|
| 1 | 2L    | 2R   | 0     | 30    | 0       | 37.0  | 28.0 | -9.0 | (     |
| 2 | 10L   | 10R  | 1     | 22    | 21      | 28.0  | 24.9 | -3.1 | 945   |
| 3 | 8L    | 8R   | 1     | 22    | 25      | 24.9  | 21.8 | -3.1 | 1125  |
| 4 | 6L    | 6R   | 3     | 18    | 87      | 21.8  | 14.2 | -7.6 | 3915  |
| 5 | 5L    | 5R   | 1     | 18    | 31      | 14.2  | 11.7 | -2.5 | 1398  |
| 6 | 4L    | 4R   | 1     | 18    | 33      | 11.7  | 9.2  | -2.5 | 1488  |
| 7 | 2L    | 2R   | 1     | 14    | 37      | 9.2   | 7.3  | -1.9 | 1668  |
| 8 | 17L   | 17R  | 1     | 14    | 7       | 7.3   | 5.4  | -1.9 | 315   |
| 9 | 2L    | 2R   | 0     | 14    | 0       | 5.4   | 0.0  | -5.4 | (     |
|   |       |      |       |       |         |       |      |      |       |