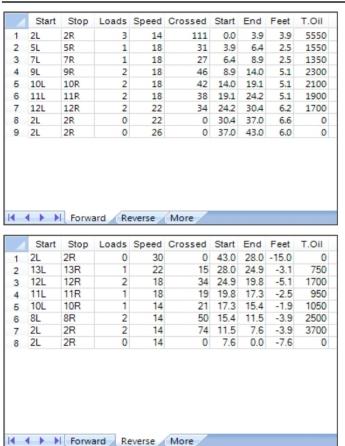

## **Big Sioux - Modified**

Oil Pattern Distance: 43 Feet 37 Feet Oil Per Board: 50 uL **Reverse Brush Drop:** Forward Oil Total: 16.45 mL **Reverse Oil Total:** 10.65 mL Volume Oil Total: 27.1 mL Forward Boards Crossed: 329 Boards **Reverse Boards Crossed:** 213 Boards **Total Boards Crossed:** 542 Boards