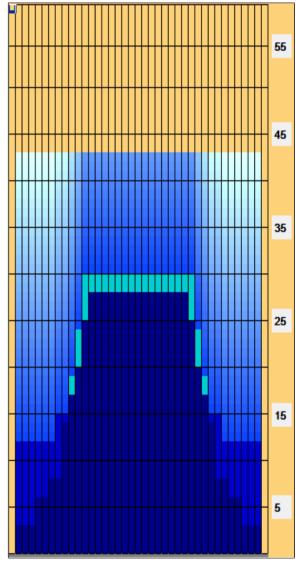

## **Big Sioux - Modified**

Oil Pattern Distance: 43 Feet 37 Feet Oil Per Board: 50 uL **Reverse Brush Drop:** Forward Oil Total: 16.45 mL **Reverse Oil Total:** 10.65 mL Volume Oil Total: 27.1 mL Forward Boards Crossed: 329 Boards **Reverse Boards Crossed:** 213 Boards **Total Boards Crossed:** 542 Boards