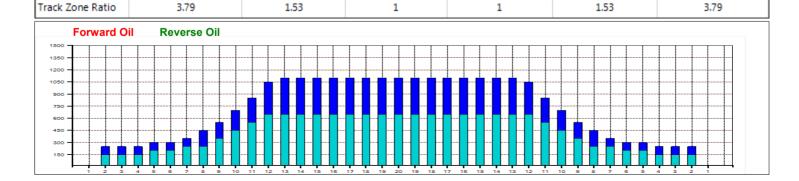

## **Big Sioux - Modified**

Oil Pattern Distance: 43 Feet 37 Feet Oil Per Board: 50 uL **Reverse Brush Drop:** Forward Oil Total: 16.45 mL **Reverse Oil Total:** 10.65 mL Volume Oil Total: 27.1 mL Forward Boards Crossed: 329 Boards **Reverse Boards Crossed:** 213 Boards **Total Boards Crossed:** 542 Boards