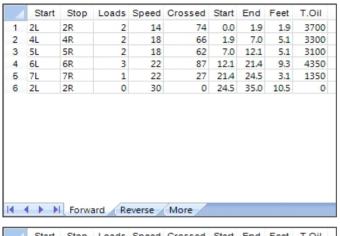

| 1 2L 2R 0 30<br>2 8L 8R 1 22<br>3 7L 7R 2 22<br>4 6L 6R 2 18<br>5 5L 5R 1 18<br>6 2L 2R 1 14<br>7 2L 2R 0 14 | 25                   | 35.0<br>27.0<br>23.9<br>17.7<br>12.6<br>10.1 | 27.0<br>23.9<br>17.7<br>12.6<br>10.1<br>8.2 | -8.0<br>-3.1<br>-6.2<br>-5.1<br>-2.5<br>-1.9 | 2700<br>2700<br>2900<br>1550 |
|--------------------------------------------------------------------------------------------------------------|----------------------|----------------------------------------------|---------------------------------------------|----------------------------------------------|------------------------------|
| 3 7L 7R 2 22<br>4 6L 6R 2 18<br>5 5L 5R 1 18<br>6 2L 2R 1 14                                                 | 54<br>58<br>31<br>37 | 23.9<br>17.7<br>12.6<br>10.1                 | 17.7<br>12.6<br>10.1                        | -6.2<br>-5.1<br>-2.5                         | 2700<br>2900<br>1550         |
| 4 6L 6R 2 18<br>5 5L 5R 1 18<br>6 2L 2R 1 14                                                                 | 58<br>31<br>37       | 17.7<br>12.6<br>10.1                         | 12.6<br>10.1                                | -5.1<br>-2.5                                 | 2900<br>1550                 |
| 5 5L 5R 1 18<br>6 2L 2R 1 14                                                                                 | 31<br>37             | 12.6<br>10.1                                 | 10.1                                        | -2.5                                         | 1550                         |
| 6 2L 2R 1 14                                                                                                 | 37                   | 10.1                                         |                                             |                                              |                              |
| 0 22 211                                                                                                     |                      |                                              | 8.2                                         | -1.9                                         | 1000                         |
| 7 2L 2R 0 14                                                                                                 | 0                    | 0.0                                          |                                             |                                              | 1850                         |
|                                                                                                              |                      | 8.2                                          | 0.0                                         | -8.2                                         | 0                            |
|                                                                                                              |                      |                                              |                                             |                                              |                              |