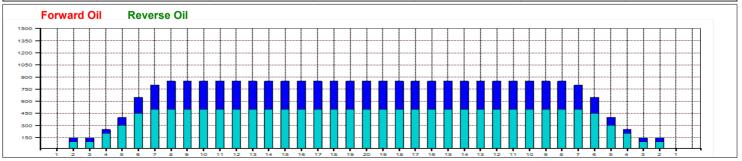

## **Brrr...It's Cold Outside**

35 Feet 50 uL Oil Pattern Distance: 30 Feet Oil Per Board: **Reverse Brush Drop:** Forward Oil Total: 15.8 mL **Reverse Oil Total:** 10.25 mL **Volume Oil Total:** 26.05 mL Forward Boards Crossed: 316 Boards 205 Boards 521 Boards Reverse Boards Crossed: **Total Boards Crossed:** 