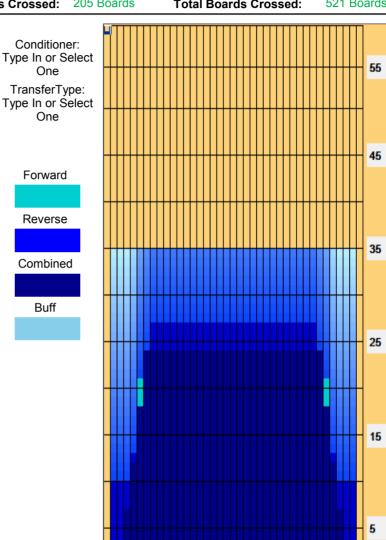

## **Brrr...It's Cold Outside**

35 Feet 50 uL Oil Pattern Distance: 30 Feet Oil Per Board: **Reverse Brush Drop:** Forward Oil Total: 15.8 mL **Reverse Oil Total:** 10.25 mL **Volume Oil Total:** 26.05 mL Forward Boards Crossed: 316 Boards 205 Boards 521 Boards Reverse Boards Crossed: **Total Boards Crossed:** 