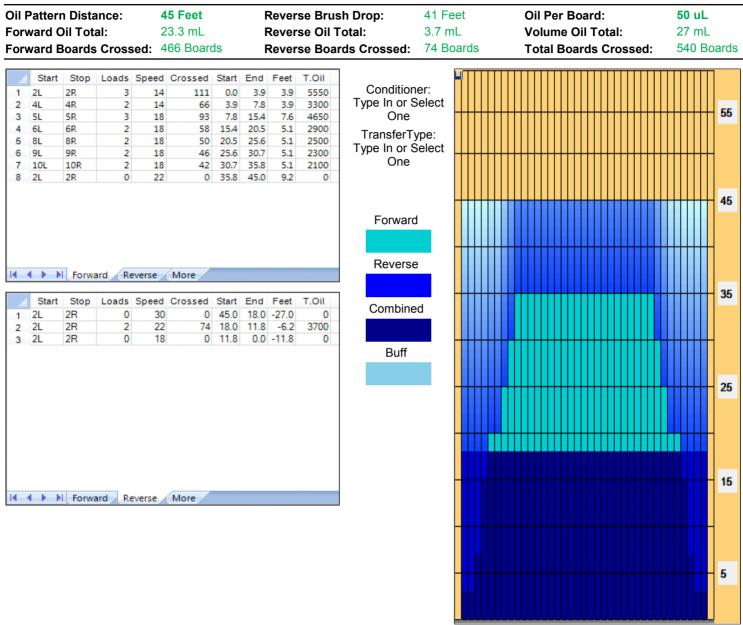

## College Bowling Long #3

| Item                    | 3L-7L:18L-18R                       | 8L-12L:18L-18R      | 13L-17L:18L-18R     | 18L-18R:17R-13R      | 18L-18R:12R-8R      | 18L-18R:7R-3R        |
|-------------------------|-------------------------------------|---------------------|---------------------|----------------------|---------------------|----------------------|
| Description             | Outside Track:Middle                | Middle Track:Middle | Inside Track:Middle | MIddle: Inside Track | Middle:Middle Track | Middle:Outside Track |
| Track Zone Ratio        | 1.96                                | 1.07                | 1                   | 1                    | 1.07                | 1.96                 |
| Forward Oil Reverse Oil |                                     |                     |                     |                      |                     |                      |
| 1350                    |                                     |                     |                     |                      |                     | ····                 |
| 1200                    |                                     |                     |                     |                      |                     |                      |
| 900                     |                                     |                     |                     |                      |                     | <u></u>              |
| 750                     | ╶┼╌╌┼╌╌┟╌╴┢╸╴┣                      |                     |                     |                      | ╶┨╌╞╴┶╴┼╌┼╌┼        | +                    |
| 450                     |                                     |                     |                     |                      |                     |                      |
| 300                     | ╶┲ <mark>┓</mark> ╌┨┠╌╏┠╌┨┠╌┨┠╌┨┠╌┨ |                     |                     |                      |                     |                      |
| 150                     |                                     |                     |                     |                      |                     |                      |
| 1 2 3                   | 4 5 6 7 8 9 10                      | 11 12 13 14 15 16   | 17 18 19 20 19 18 1 | 17 16 15 14 13 12 11 | 10 9 8 7 6 5 4      | 4 3 2 1              |