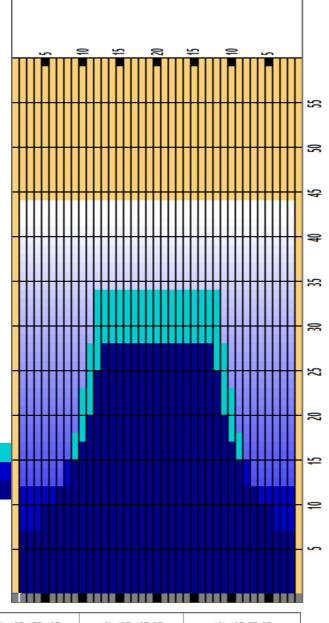

## CDYST\_Sportsmans\_Bowl\_Oct\_2021

Oil Pattern Distance Oil Per Board **Reverse Brush Drop** 40 ul **Forward Oil Total Reverse Oil Total Volume Oil Total** 16.12 mL 8.52 mL 24.64 mL **Tank Configuration Tank A Conditioner** Tank B Conditioner Only A **Terrain Terrain** 

|   | START | STOP | LOADS | SPEED | BUFFER | CROSSED | START | END  | FEET | T.OIL |
|---|-------|------|-------|-------|--------|---------|-------|------|------|-------|
| 1 | 2L    | 2R   | 5     | 14    | 3      | 185     | 0.0   | 7.9  | 7.9  | 7400  |
| 2 | 5L    | 5R   | 1     | 18    | 3      | 31      | 7.9   | 10.4 | 2.5  | 1240  |
| 3 | 7L    | 7R   | 1     | 18    | 3      | 27      | 10.4  | 12.9 | 2.5  | 1080  |
| 4 | 9L    | 9R   | 2     | 18    | 3      | 46      | 12.9  | 18.0 | 5.1  | 1840  |
| 5 | 10L   | 10R  | 2     | 18    | 3      | 42      | 18.0  | 23.1 | 5.1  | 1680  |
| 6 | 11L   | 11R  | 2     | 18    | 3      | 38      | 23.1  | 28.2 | 5.1  | 1520  |
| 7 | 12L   | 12R  | 2     | 22    | 3      | 34      | 28.2  | 34.4 | 6.2  | 1360  |
| 8 | 2L    | 2R   | 0     | 22    | 3      | 0       | 34.4  | 44.0 | 9.6  | 0     |
|   |       |      |       |       |        |         |       |      |      |       |

|   |       |      |       |       |        |         |       |      |       |       | _ |
|---|-------|------|-------|-------|--------|---------|-------|------|-------|-------|---|
|   | START | STOP | LOADS | SPEED | BUFFER | CROSSED | START | END  | FEET  | T.OIL |   |
| 1 | 2L    | 2R   | 0     | 30    | 3      | 0       | 44.0  | 28.0 | -16.0 | 0     |   |
| 2 | 13L   | 13R  | 1     | 22    | 3      | 15      | 28.0  | 24.9 | -3.1  | 600   |   |
| 3 | 12L   | 12R  | 2     | 18    | 3      | 34      | 24.9  | 19.8 | -5.1  | 1360  |   |
| 4 | 11L   | 11R  | 1     | 18    | 3      | 19      | 19.8  | 17.3 | -2.5  | 760   |   |
| 5 | 10L   | 10R  | 1     | 14    | 3      | 21      | 17.3  | 15.4 | -1.9  | 840   |   |
| 6 | 8L    | 8R   | 2     | 14    | 3      | 50      | 15.4  | 11.5 | -3.9  | 2000  |   |
| 7 | 2L    | 2R   | 2     | 14    | 3      | 74      | 11.5  | 7.6  | -3.9  | 2960  |   |
| 8 | 2L    | 2R   | 0     | 14    | 3      | 0       | 7.6   | 0.0  | -7.6  | 0     |   |
|   |       |      |       |       |        |         |       |      |       |       |   |
|   |       |      |       |       |        |         |       |      |       |       |   |