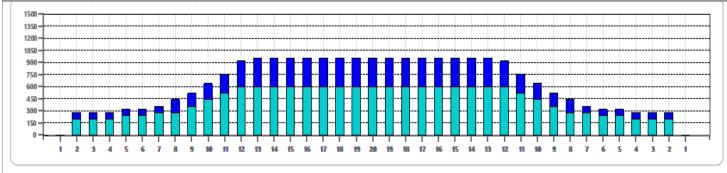

Cleaner Ratio Main Mix NA Cleaner Ratio Back End Mix NA Cleaner Ratio Back End Distance NA Buffer RPM: 4 = 720 | 3 = 500 | 2 = 280 | 1 = 50

Forward Reverse Combined

| Item             | 3L-7L:18L-18R        | 8L-12L:18L-18R      | 13L-17L:18L-18R     | 18L-18R:17R-13R      | 18L-18R:12R-8R      | 18L-18R:7R-3R        |
|------------------|----------------------|---------------------|---------------------|----------------------|---------------------|----------------------|
| Description      | Outside Track:Middle | Middle Track:Middle | Inside Track:Middle | Mlddle: Inside Track | Middle:Middle Track | Middle:Outside Track |
| Track Zone Ratio | 3.08                 | 1.46                | 1                   | 1                    | 1.46                | 3.08                 |
| 1500             |                      |                     |                     |                      |                     |                      |