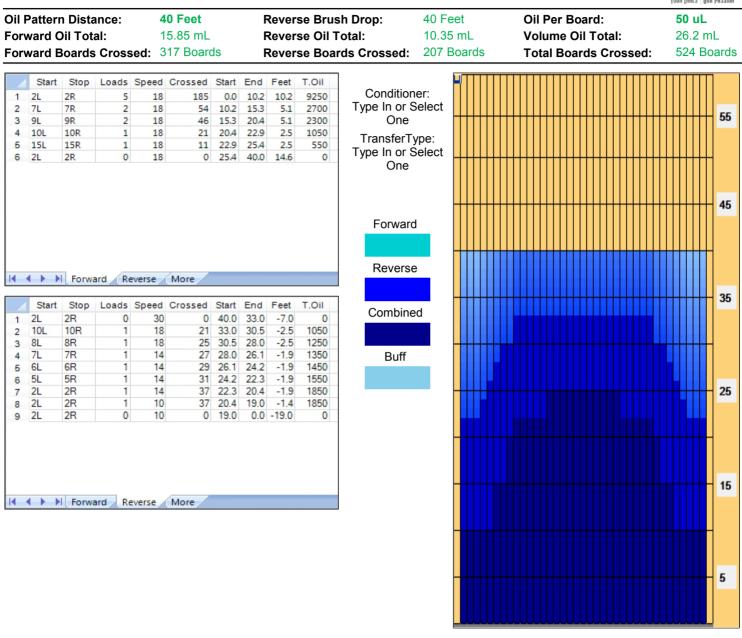

## **MSBS** Cashew





| Item                                                     | 3L-7L:18L-18R        | 8L-12L:18L-18R      | 13L-17L:18L-18R     | 18L-18R:17R-13R      | 18L-18R:12R-8R      | 18L-18R:7R-3R        |
|----------------------------------------------------------|----------------------|---------------------|---------------------|----------------------|---------------------|----------------------|
| escription                                               | Outside Track:Middle | Middle Track:Middle | Inside Track:Middle | MIddle: Inside Track | Middle:Middle Track | Middle:Outside Track |
| rack Zone Ratio                                          | 2.09                 | 1.14                | 1.02                | 1.02                 | 1.14                | 2.09                 |
| Forward Oil