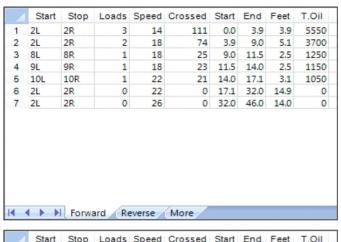

| 2 1 | 2L<br>11L<br>10L | 2R<br>11R | 0 | 30 | -   |      |      |       |      |
|-----|------------------|-----------|---|----|-----|------|------|-------|------|
| 3 1 |                  | 11R       |   | 30 | 0   | 46.0 | 34.0 | -12.0 | 0    |
|     | 101              | 1111      | 2 | 26 | 38  | 34.0 | 26.7 | -7.3  | 1900 |
| 4 0 | IUL              | 10R       | 2 | 22 | 42  | 26.7 | 20.5 | -6.2  | 2100 |
| 4 - | 9L               | 9R        | 1 | 18 | 23  | 20.5 | 18.0 | -2.5  | 1150 |
| 5 8 | 3L               | 8R        | 1 | 14 | 25  | 18.0 | 16.1 | -1.9  | 1250 |
| 6 7 | 7L               | 7R        | 1 | 14 | 27  | 16.1 | 14.2 | -1.9  | 1350 |
| 7 2 | 2L               | 2R        | 3 | 14 | 111 | 14.2 | 8.3  | -5.9  | 5550 |
| 8 2 | 2L               | 2R        | 0 | 10 | 0   | 8.3  | 0.0  | -8.3  | 0    |
|     |                  |           |   |    |     |      |      |       |      |