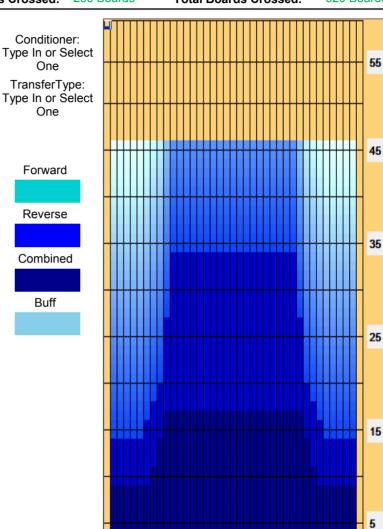

## **Modified MSBS 47 (Transfer Roller)**

Oil Pattern Distance: 46 Feet 46 Feet Oil Per Board: 50 uL **Reverse Brush Drop:** Forward Oil Total: 12.7 mL **Reverse Oil Total:** 13.3 mL **Volume Oil Total:** 26 mL Forward Boards Crossed: 254 Boards 266 Boards 520 Boards Reverse Boards Crossed: **Total Boards Crossed:** 