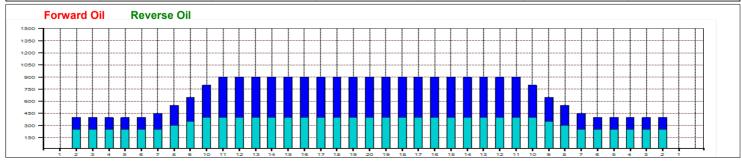

## **Modified MSBS 47 (Transfer Roller)**

Oil Pattern Distance: 46 Feet 46 Feet Oil Per Board: 50 uL **Reverse Brush Drop:** Forward Oil Total: 12.7 mL **Reverse Oil Total:** 13.3 mL **Volume Oil Total:** 26 mL Forward Boards Crossed: 254 Boards 266 Boards 520 Boards Reverse Boards Crossed: **Total Boards Crossed:** 