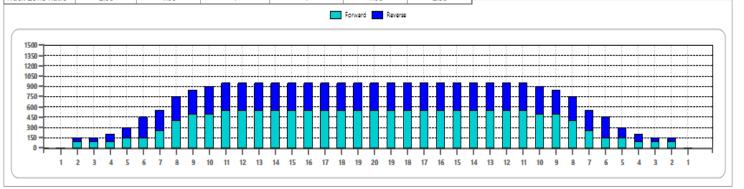

## Oct\_2021\_CDYST\_Broadway\_Lanes

Oil Pattern Distance Forward Oil Total

37 Reverse Brush Drop14.95 mL Reverse Oil Total

11.7 mL

Oil Per Board Volume Oil Total 50 ul 26.65 mL

| 3 7L 7R 2 14 54 3.80 7.70 3.90 2700<br>4 8L 8R 3 18 75 7.70 15.30 7.60 3750<br>5 9L 9R 2 18 46 15.30 20.40 5.10 2300<br>6 11L 11R 1 18 19 20.40 22.90 2.50 950 |   | START | STOP | LOADS | SPEED | CROSSED | START | END   | FEET  | T.OIL |
|----------------------------------------------------------------------------------------------------------------------------------------------------------------|---|-------|------|-------|-------|---------|-------|-------|-------|-------|
| 3 7L 7R 2 14 54 3.80 7.70 3.90 2700   4 8L 8R 3 18 75 7.70 15.30 7.60 3750   5 9L 9R 2 18 46 15.30 20.40 5.10 2300   6 11L 11R 1 18 19 20.40 22.90 2.50 950    | 1 | 2L    | 2R   | 2     | 14    | 74      | 0.00  | 1.90  | 1.90  | 3700  |
| 4 8L 8R 3 18 75 7.70 15.30 7.60 3750 5 9L 9R 2 18 46 15.30 20.40 5.10 2300 6 11L 11R 1 18 19 20.40 22.90 2.50 950                                              | 2 | 5L    | 5R   | 1     | 14    | 31      | 1.90  | 3.80  | 1.90  | 1550  |
| 5 9L 9R 2 18 46 15.30 20.40 5.10 2300<br>6 11L 11R 1 18 19 20.40 22.90 2.50 950                                                                                | 3 | 7L    | 7R   | 2     | 14    | 54      | 3.80  | 7.70  | 3.90  | 2700  |
| 6 11L 11R 1 18 19 20.40 22.90 2.50 950                                                                                                                         | 4 | 8L    | 8R   | 3     | 18    | 75      | 7.70  | 15.30 | 7.60  | 3750  |
|                                                                                                                                                                | 5 | 9L    | 9R   | 2     | 18    | 46      | 15.30 | 20.40 | 5.10  | 2300  |
| 7 2L 2R 0 22 0 22.90 37.00 14.10 0                                                                                                                             | 6 | 11L   | 11R  | 1     | 18    | 19      | 20.40 | 22.90 | 2.50  | 950   |
|                                                                                                                                                                | 7 | 2L    | 2R   | 0     | 22    | 0       | 22.90 | 37.00 | 14.10 | 0     |
|                                                                                                                                                                |   |       |      |       |       |         |       |       |       |       |
|                                                                                                                                                                |   |       |      |       |       |         |       |       |       |       |
|                                                                                                                                                                |   |       |      |       |       |         |       |       |       |       |
|                                                                                                                                                                |   |       |      |       |       |         |       |       |       |       |
|                                                                                                                                                                |   |       |      |       |       |         |       |       |       |       |

|   | START | STOP | LOADS | SPEED | CROSSED | START | END   | FEET  | T.OIL |
|---|-------|------|-------|-------|---------|-------|-------|-------|-------|
| 1 | 2L    | 2R   | 0     | 30    | 0       | 37.00 | 29.00 | -8.00 | 0     |
| 2 | 10L   | 10R  | 1     | 22    | 21      | 29.00 | 25.90 | -3.10 | 1050  |
| 3 | 8L    | 8R   | 1     | 22    | 25      | 25.90 | 22.80 | -3.10 | 1250  |
| 4 | 6L    | 6R   | 3     | 22    | 87      | 22.80 | 13.50 | -9.30 | 4350  |
| 5 | 5L    | 5R   | 1     | 18    | 31      | 13.50 | 11.00 | -2.50 | 1550  |
| 6 | 4L    | 4R   | 1     | 18    | 33      | 11.00 | 8.50  | -2.50 | 1650  |
| 7 | 2L    | 2R   | 1     | 18    | 37      | 8.50  | 6.00  | -2.50 | 1850  |
| 8 | 2L    | 2R   | 0     | 14    | 0       | 6.00  | 0.00  | -6.00 | 0     |