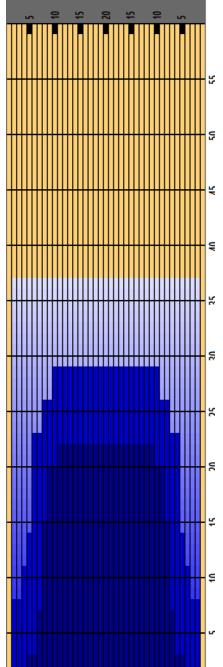

## Oct\_2021\_CDYST\_Broadway\_Lanes

Oil Pattern Distance Forward Oil Total

37 Reverse Brush Drop14.95 mL Reverse Oil Total

11.7 mL

Oil Per Board Volume Oil Total 50 ul 26.65 mL

| 3 7L 7R 2 14 54 3.80 7.70 3.90 2700<br>4 8L 8R 3 18 75 7.70 15.30 7.60 3750<br>5 9L 9R 2 18 46 15.30 20.40 5.10 2300<br>6 11L 11R 1 18 19 20.40 22.90 2.50 950 |   | START | STOP | LOADS | SPEED | CROSSED | START | END   | FEET  | T.OIL |
|----------------------------------------------------------------------------------------------------------------------------------------------------------------|---|-------|------|-------|-------|---------|-------|-------|-------|-------|
| 3 7L 7R 2 14 54 3.80 7.70 3.90 2700   4 8L 8R 3 18 75 7.70 15.30 7.60 3750   5 9L 9R 2 18 46 15.30 20.40 5.10 2300   6 11L 11R 1 18 19 20.40 22.90 2.50 950    | 1 | 2L    | 2R   | 2     | 14    | 74      | 0.00  | 1.90  | 1.90  | 3700  |
| 4 8L 8R 3 18 75 7.70 15.30 7.60 3750 5 9L 9R 2 18 46 15.30 20.40 5.10 2300 6 11L 11R 1 18 19 20.40 22.90 2.50 950                                              | 2 | 5L    | 5R   | 1     | 14    | 31      | 1.90  | 3.80  | 1.90  | 1550  |
| 5 9L 9R 2 18 46 15.30 20.40 5.10 2300<br>6 11L 11R 1 18 19 20.40 22.90 2.50 950                                                                                | 3 | 7L    | 7R   | 2     | 14    | 54      | 3.80  | 7.70  | 3.90  | 2700  |
| 6 11L 11R 1 18 19 20.40 22.90 2.50 950                                                                                                                         | 4 | 8L    | 8R   | 3     | 18    | 75      | 7.70  | 15.30 | 7.60  | 3750  |
|                                                                                                                                                                | 5 | 9L    | 9R   | 2     | 18    | 46      | 15.30 | 20.40 | 5.10  | 2300  |
| 7 2L 2R 0 22 0 22.90 37.00 14.10 0                                                                                                                             | 6 | 11L   | 11R  | 1     | 18    | 19      | 20.40 | 22.90 | 2.50  | 950   |
|                                                                                                                                                                | 7 | 2L    | 2R   | 0     | 22    | 0       | 22.90 | 37.00 | 14.10 | 0     |
|                                                                                                                                                                |   |       |      |       |       |         |       |       |       |       |
|                                                                                                                                                                |   |       |      |       |       |         |       |       |       |       |
|                                                                                                                                                                |   |       |      |       |       |         |       |       |       |       |
|                                                                                                                                                                |   |       |      |       |       |         |       |       |       |       |
|                                                                                                                                                                |   |       |      |       |       |         |       |       |       |       |

|   | START | STOP | LOADS | SPEED | CROSSED | START | END   | FEET  | T.OIL |
|---|-------|------|-------|-------|---------|-------|-------|-------|-------|
| 1 | 2L    | 2R   | 0     | 30    | 0       | 37.00 | 29.00 | -8.00 | 0     |
| 2 | 10L   | 10R  | 1     | 22    | 21      | 29.00 | 25.90 | -3.10 | 1050  |
| 3 | 8L    | 8R   | 1     | 22    | 25      | 25.90 | 22.80 | -3.10 | 1250  |
| 4 | 6L    | 6R   | 3     | 22    | 87      | 22.80 | 13.50 | -9.30 | 4350  |
| 5 | 5L    | 5R   | 1     | 18    | 31      | 13.50 | 11.00 | -2.50 | 1550  |
| 6 | 4L    | 4R   | 1     | 18    | 33      | 11.00 | 8.50  | -2.50 | 1650  |
| 7 | 2L    | 2R   | 1     | 18    | 37      | 8.50  | 6.00  | -2.50 | 1850  |
| 8 | 2L    | 2R   | 0     | 14    | 0       | 6.00  | 0.00  | -6.00 | 0     |