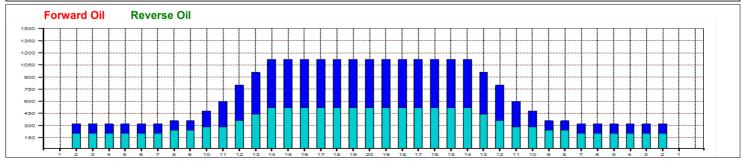

## "Route 443" - 2016 CDYST Del Lanes\_40

44 Feet 44 Feet Oil Pattern Distance: Oil Per Board: 40 uL **Reverse Brush Drop: Forward Oil Total:** 12.84 mL **Reverse Oil Total:** 12.68 mL **Volume Oil Total:** 25.52 mL Forward Boards Crossed: 321 Boards 317 Boards 638 Boards **Reverse Boards Crossed: Total Boards Crossed:** 