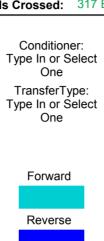

## "Route 443" - 2016 CDYST Del Lanes\_40

44 Feet 44 Feet Oil Pattern Distance: Oil Per Board: 40 uL **Reverse Brush Drop: Forward Oil Total:** 12.84 mL **Reverse Oil Total:** 12.68 mL **Volume Oil Total:** 25.52 mL Forward Boards Crossed: 321 Boards 317 Boards 638 Boards **Reverse Boards Crossed: Total Boards Crossed:** 