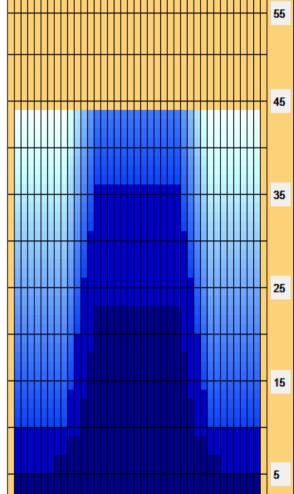

## "Route 443" - 2016 CDYST Del Lanes\_40

44 Feet 44 Feet Oil Pattern Distance: Oil Per Board: 40 uL **Reverse Brush Drop: Forward Oil Total:** 12.84 mL **Reverse Oil Total:** 12.68 mL **Volume Oil Total:** 25.52 mL Forward Boards Crossed: 321 Boards 317 Boards 638 Boards **Reverse Boards Crossed: Total Boards Crossed:** 

|   | Start | Stop | Loads | Speed | Crossed | Start | End  | Feet | T.Oil |
|---|-------|------|-------|-------|---------|-------|------|------|-------|
| 1 | 2L    | 2R   | 0     | 30    | 0       | 44.0  | 36.0 | -8.0 | 0     |
| 2 | 14L   | 14R  | 2     | 18    | 26      | 36.0  | 30.9 | -5.1 | 1040  |
| 3 | 13L   | 13R  | 2     | 18    | 30      | 30.9  | 25.8 | -5.1 | 1200  |
| 4 | 12L   | 12R  | 3     | 14    | 51      | 25.8  | 19.9 | -5.9 | 2040  |
| 5 | 11L   | 11R  | 3     | 14    | 57      | 19.9  | 14.0 | -5.9 | 2280  |
| 6 | 10L   | 10R  | 2     | 14    | 42      | 14.0  | 10.1 | -3.9 | 1680  |
| 7 | 2L    | 2R   | 3     | 14    | 111     | 10.1  | 4.2  | -5.9 | 4440  |
| 8 | 2L    | 2R   | 0     | 10    | 0       | 4.2   | 0.0  | -4.2 | 0     |
|   |       |      |       |       |         |       |      |      |       |